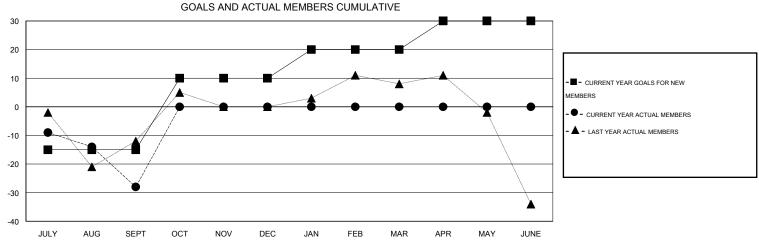

## LOCATION ONTARIO

GMT CA 2

|                          |                  | Clubs     |                  |                  |                         |                    | Members                             |                    |                  |
|--------------------------|------------------|-----------|------------------|------------------|-------------------------|--------------------|-------------------------------------|--------------------|------------------|
| RESULTS FOR 2014-2015    |                  |           |                  |                  | RESULTS FOR 2014-2015   |                    |                                     |                    |                  |
| QUARTER                  | NEW CLUB<br>GOAL | NEW CLUBS | DROPPED<br>CLUBS | NET<br>GAIN/LOSS | QUARTER                 | NEW MEMBER<br>GOAL | CHARTER AND<br>NEW MEMBERS<br>ADDED | DROPPED<br>MEMBERS | NET<br>GAIN/LOSS |
| JULY/AUG/SEPT            | 0                | 0         | 0                | 0                | JULY/AUG/SEPT           | -15                | 13                                  | 41                 | -28              |
| OCT/NOV/DEC  JAN/FEB/MAR | 0                | 0         | 0                | 0                | OCT/NOV/DEC JAN/FEB/MAR | 25<br>10           | 0                                   | 0                  | 0                |
| APR/MAY/JUNE             | 0                | 0         | 0                | 0                | APR/MAY/JUNE            | 10                 | 0                                   | 0                  | 0                |